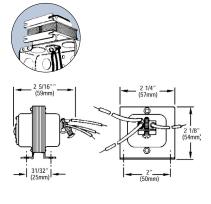

# Specifications

| Horn/Strobe       |                                                     |  |
|-------------------|-----------------------------------------------------|--|
| Sound output      | 82 dBA at 10 ft. (3.05 m)                           |  |
| Strobe output     | 11.7 cd                                             |  |
| Electrical rating | 24 V 50/60 Hz or 24 Vdc                             |  |
| Current draw      | 175 mA @ 24 V 50/60<br>Hz; 125 mA @ 24 Vdc          |  |
| Mounting          | Single-gang 2" x 4" (51 mm x 102 mm) electrical box |  |
| Color             | Neutral beige                                       |  |
| Agency Listing    | UL                                                  |  |

| Transformer         |                                                                                                                                                          |  |
|---------------------|----------------------------------------------------------------------------------------------------------------------------------------------------------|--|
| Input voltage       | 120 Vac                                                                                                                                                  |  |
| Output voltage      | 24 Vdc                                                                                                                                                   |  |
| Mounting            | Mount in a standard ½" (13 mm) knockout or surface mount using the provided foot mounts. Also suitable for mounting in both plastic and metal backboxes. |  |
| Wiring connections  | Pre-stripped pigtails                                                                                                                                    |  |
| Overload protection | Thermal non-regenerative                                                                                                                                 |  |
| Agency listings     | UL, CSA                                                                                                                                                  |  |