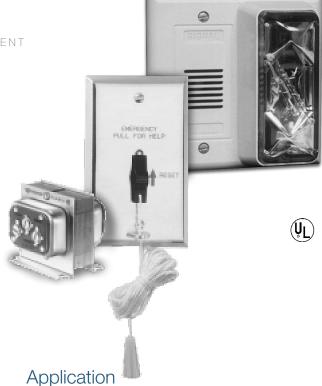

### Overview

The EDWARDS 6538-G5 Call For Assistance Kit is designed for areas where a call-for-help or an emergency switch is required. The kit consists of a horn/strobe for audible and visual signaling, an emergency pull cord station, and a transformer.

#### Standard Features

- All-in-one call for assistance package
- Uses single-gang boxes
- Easy to install
- Visual and audible signaling
- Resettable at the initiating station

Use the Call for Assistance Kit in health care facilities, public rest rooms, and handicapped areas.