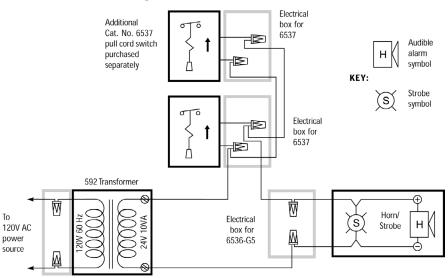

LIFE SAFETY  $\mathcal{G}$  INCIDENT MANAGEMENT

# Call for Assistance Kit 6538-G5



### Overview

The EDWARDS 6538-G5 Call For Assistance Kit is designed for areas where a call-for-help or an emergency switch is required. The kit consists of a horn/strobe for audible and visual signaling, an emergency pull cord station, and a transformer.

#### Standard Features

- All-in-one call for assistance package
- Uses single-gang boxes
- Easy to install
- Visual and audible signaling
- Resettable at the initiating station

Use the Call for Assistance Kit in health care facilities, public rest rooms, and handicapped areas.

## Wiring





LIFE SAFETY & INCIDENT MANAGEMENT

#### Contact us

Phone: 800-655-4497 (Option 4)
Email: edwards.fire@carrier.com
Website: edwardsfiresafety.com

8985 Town Center Pkwy Bradenton, FL 34202

© 2020 Carrier All rights reserved.

# Specifications

| Horn/Strobe       |                                                     |  |
|-------------------|-----------------------------------------------------|--|
| Sound output      | 82 dBA at 10 ft. (3.05 m)                           |  |
| Strobe output     | 11.7 cd                                             |  |
| Electrical rating | 24 V 50/60 Hz or 24 Vdc                             |  |
| Current draw      | 175 mA @ 24 V 50/60<br>Hz; 125 mA @ 24 Vdc          |  |
| Mounting          | Single-gang 2" x 4" (51 mm x 102 mm) electrical box |