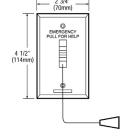

| Pull Cord Station |                                         |  |
|-------------------|-----------------------------------------|--|
| Electrical rating | 3 amps @ 125 Vac;<br>0.5 amps a 125 Vdc |  |
| Mounting          | Flush or surface                        |  |
| Faceplate         | Stainless steel                         |  |
| Contacts          | Double poll single throw                |  |